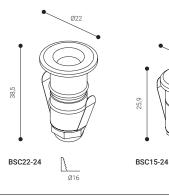

## Real size

Ø22 BSC22-24 BSC22-24-4 ○ White Black

Ø15 BSC15-24

S Stainless steel

| LED        |   |           |              | IP6    | 8 IK05 |
|------------|---|-----------|--------------|--------|--------|
| REF.       | Ŕ | LED COLOR | POWER SUPPLY | W      | ≞      |
| BSC22-24   | 0 | 0         | 24 Vcc       | 0,12 W | 20     |
| BSC22-24-4 |   | 0         | 24 Vcc       | 0,12 W | 20     |
| BSC15-24   | s | 0         | 24 Vcc       | 0,14 W | 20     |